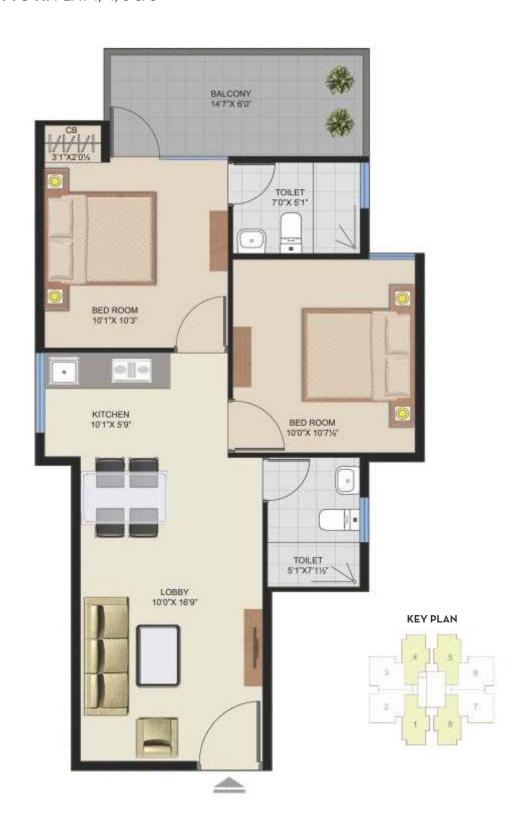

#### **FLOOR PLAN**

**TYPE 2:** 2 BHK

**CARPET AREA:** 518.0 Sq. Ft. **BALCONY AREA:** 87.5 Sq. Ft. **TOWER A TO H:** FLAT 1, 4, 5 & 8