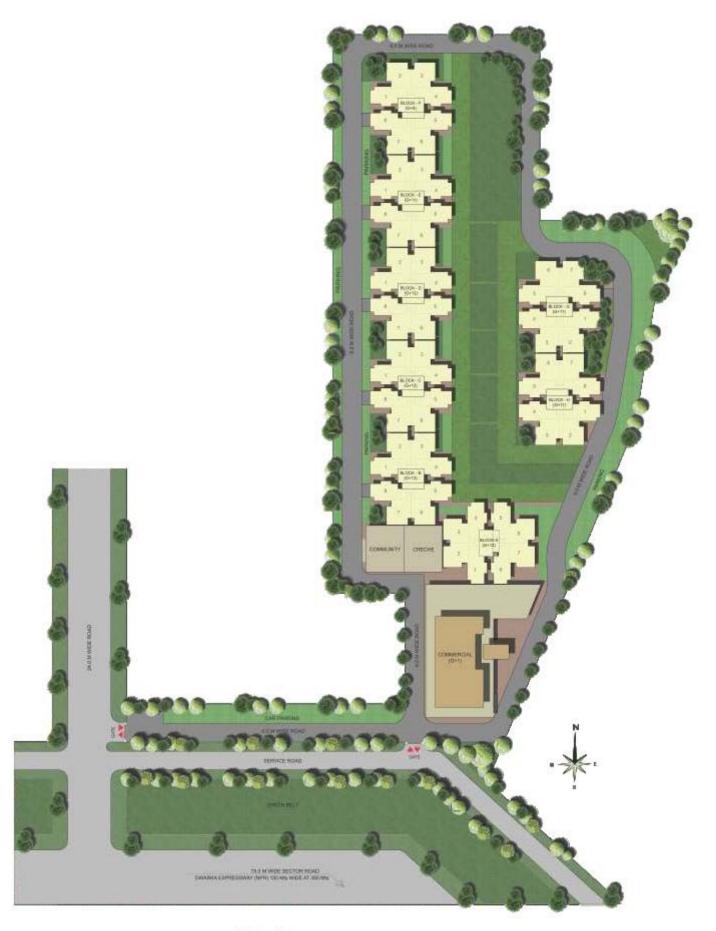

| Standard Fitting                                                                                 |
| C.P Fittings           | Standard Fitting                                                                                 |
| Electrical             | ISI marked products for wiring, switches and Circuits                                            |
| Security               | Gated Complex                                                                                    |



### **LOCATION MAP**



#### **FLOOR PLAN**

**TYPE 1:** 2 BHK

CARPET AREA: 532.0 Sq. Ft. BALCONY AREA: 100 Sq. Ft. TOWER A TO H: FLAT 2, 3, 6 & 7



#### **FLOOR PLAN**



**TYPE 2:** 2 BHK

**CARPET AREA:** 518.0 Sq. Ft. **BALCONY AREA:** 87.5 Sq. Ft. **TOWER A TO H:** FLAT 1, 4, 5 & 8



#### **SITE PLAN**



**SITE LAYOUT PLAN** 



# About Suncity



Suncity Township, Golf Course Road, Gurgaon



Essel Tower, M.G. Road, Gurgaon



La Lagune, Golf Course Road, Gurgaon



Parikrama, Sector-20, Panchkula



Time Tower, M.G. Road, Gurgaon



Success Tower, Sector-65, Gurgaon

Suncity Projects is one of the most eminent real estate companies in North India. The Group has built an unshakable reputation for quality, efficiency, trust and meticulous planning. Suncity Projects in North India are famous for offering top quality amenities, superlative designs, timely completion, guaranteed possessions and handing over of projects ranging from Townships to Group Housing to Luxury Apartments. In Corporate & Retail space Suncity Projects offers Shopping Malls to Office Complexes. The organisation is back