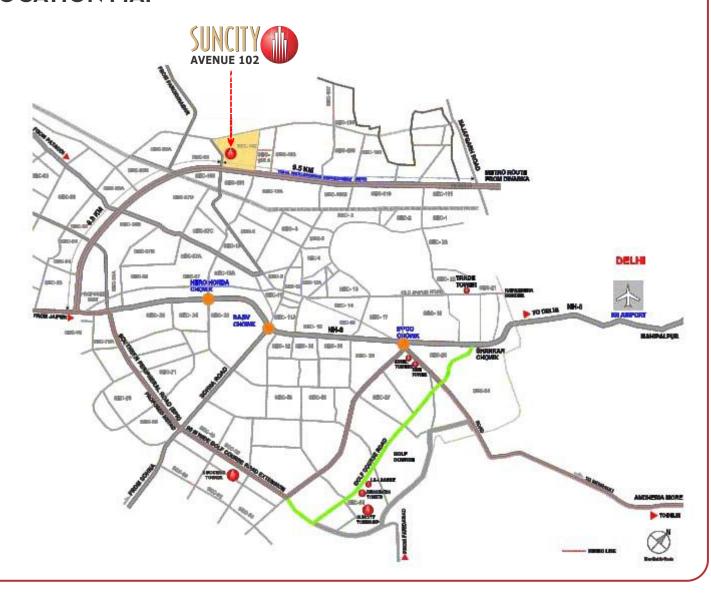

|
| Common Area Flooring   | Marble / Pavers                                                                                  |
| Lift Lobby             | Marble / Tiles                                                                                   |
| Chinaware              | Standard Fitting                                                                                 |
| C.P Fittings           | Standard Fitting                                                                                 |
| Electrical             | ISI marked products for wiring, switches and Circuits                                            |
| Security               | Gated Complex                                                                                    |



### **LOCATION MAP**



#### **FLOOR PLAN**

**TYPE 1:** 2 BHK

CARPET AREA: 532.0 Sq. Ft. BALCONY AREA: 100 Sq. Ft. TOWER A TO H: FLAT 2, 3, 6 & 7



#### **FLOOR PLAN**



**TYPE 2:** 2 BHK

**CARPET AREA:** 518.0 Sq. Ft. **BALCONY AREA:** 87.5 Sq. Ft. **TOWER A TO H:** FLAT 1, 4, 5 & 8



#### **SITE PLAN**



**SITE LAYOUT PLAN** 



# About Suncity



Suncity Township, Golf Course Road, Gurgaon



Essel Tower, M.G. Road, Gurgaon



La Lagune, Golf Course Road, Gurgaon



Parikrama, Sector-20, Panchkula



Time Tower, M.G. Road, Gurgaon



Success Tower, Sector-65, Gurgaon

Suncity Projects is one of the most eminent real estate companies in North India. The Group has built an unshakable reputation for quality, efficiency, trust and meticulous planning. Suncity Projects in North India are famous for offerin