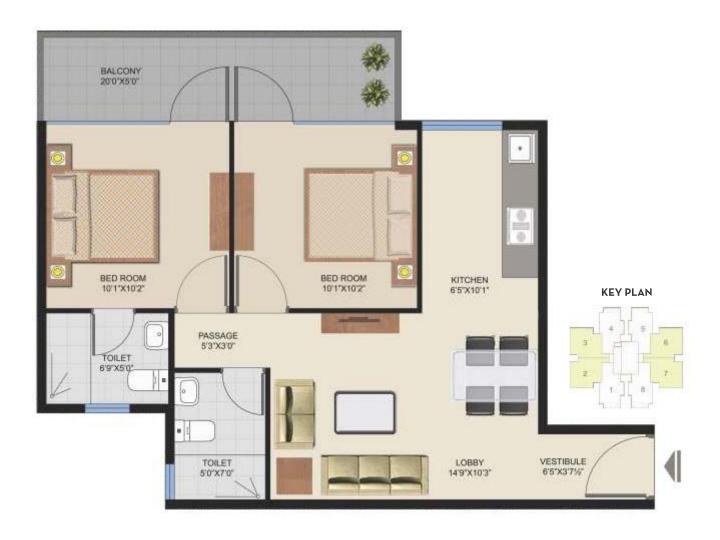

#### **FLOOR PLAN**

**TYPE 1:** 2 BHK

CARPET AREA: 532.0 Sq. Ft. BALCONY AREA: 100 Sq. Ft. TOWER A TO H: FLAT 2, 3, 6 & 7